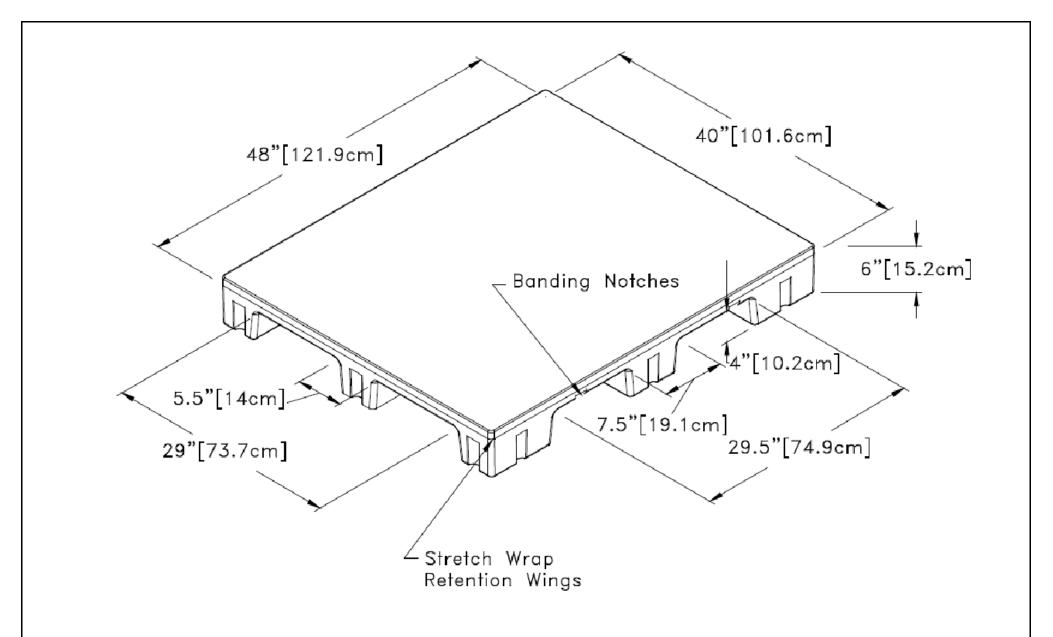

## **Overall Dimensioning**

48" x 40" x 6"

121.9cm x 101.6cm x 15.2cm

## **Pallet Features:**

With or Without Steel Reinforcement 4-Way Entry Under-Deck Handholds Enhanced Flip-Flop Stacking

| DO NOT SCALE                        | DRAWN BY | DATE     |
|-------------------------------------|----------|----------|
| TOLERANCES:<br>AS PER SII STANDARDS | IGG      | 01/07/14 |