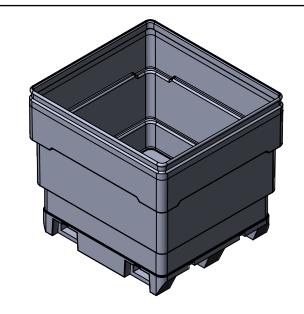

## **RHINO-42 BIN RO BASE**

REVISION

SHEET 1 OF 1

PART NO.

19403

Rhino-42 Bin RO Base

ALL DIMENSIONS NOMINAL & SUBJECT TO CHANGE WITHOUT NOTICE