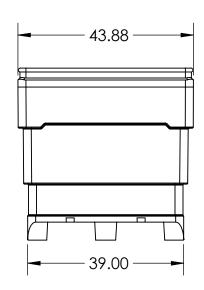

## **RHINO-42 BIN RO BASE**

REVISION

SHEET 1 OF 1

PART NO.

19403

Rhino-42 Bin RO Base

ALL DIMENSIONS NOMINAL & SUBJECT TO CHANGE WITHOUT NOTICE