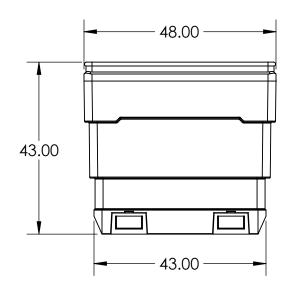

## **RHINO-42 BIN RO BASE**

REVISION

SHEET 1 OF 1

PART NO.

19403

Rhino-42 Bin RO Base

ALL DIMENSIONS NOMINAL & SUBJECT TO CHANGE WITHOUT NOTICE